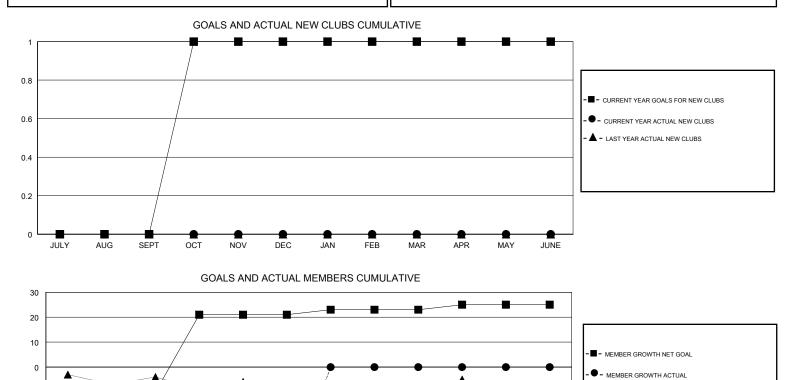

#### GMT CA

| Clubs<br>RESULTS FOR 2018-2019 |   |   |   | Members<br>RESULTS FOR 2018-2019 |     |    |    |
|--------------------------------|---|---|---|----------------------------------|-----|----|----|
|                                |   |   |   |                                  |     |    |    |
| JULY/AUG/SEPT                  | 0 | 0 | 0 | JULY/AUG/SEPT                    | -10 | 5  | 23 |
| OCT/NOV/DEC                    | 1 | 0 | 0 | OCT/NOV/DEC                      | 31  | 17 | 41 |
| JAN/FEB/MAR                    | 0 | 0 | 0 | JAN/FEB/MAR                      | 2   | 0  | 0  |
| APR/MAY/JUNE                   | 0 | 0 | 0 | APR/MAY/JUNE                     | 2   | 0  | 0  |

57

64

MBR0181

OTHER

TOTAL

-10

-20 -30 -40 -50

JULY